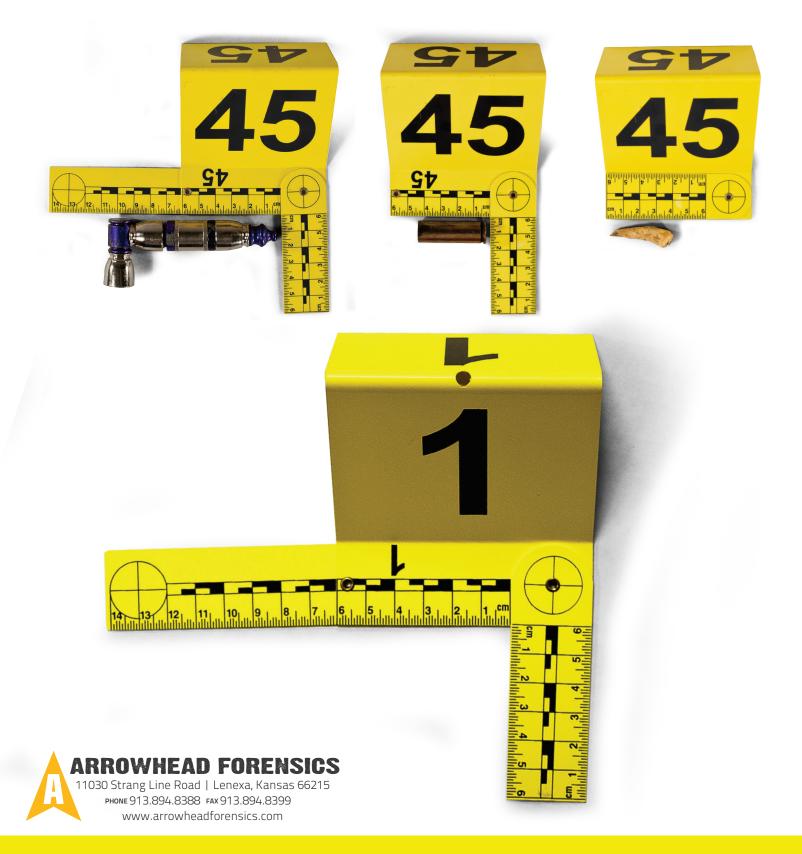

## HINGED L-SCALE CUT OUT ID TENTS

The design of these innovative crime scene markers makes them the most convenient evidence markers available. Each marker features two 3.5" x 3" surfaces and a third horizontal surface featuring a distinctive 2.5" or 5.5" cut-out printed with a metric reference scale, creating a useful L-shaped reference scale that can be used to frame evidence and act as a useful photographic reference. The inclusion of a scale allows for perpendicular photo angles or wall photos. Each scale also includes a set of photo cross hairs to help correct parallax. Each tent also features 2 hinges which allow you to use the tent in 3 ways. 1) standard 6 cm scale tent 2) a 6 cm x 6 cm scale cut out tent and 3) a 6 cm x 1 cm L-scale cut out tent. Made of durable plastic and stackable for compact, easy storage. Low profile design resists wind.