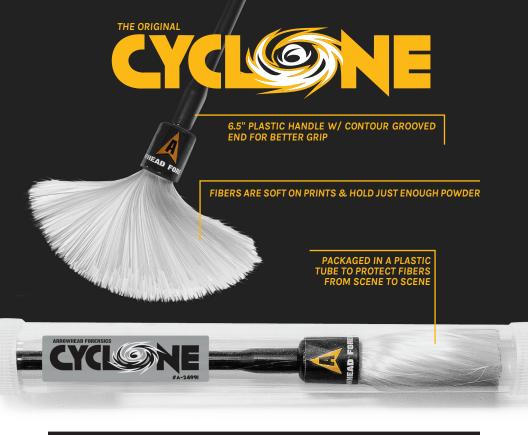

Our best fiber brush available, the Cyclone has been precision milled to spin, twirl and evenly deliver powder over the desired surface without damaging the print. 6.5" long brush consists of thousands of specially formulated fibers to ensure softness and maximum coverage without damaging prints. The brush will hold the correct amount of powder and distribute it evenly, resulting in fewer trips to the powder jar. The Cyclone is made to last, and will grow better with age. Packaged in a reusable plastic tube which opens on both ends for easy storage and removal. Use one brush for black powder, one for dual use powder & one for white powder.